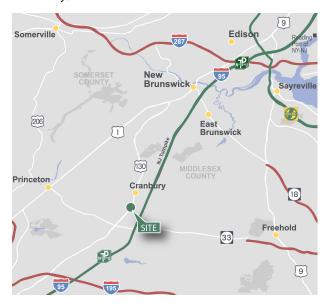

### **LOCATION**

- Located in a Class A 2 million SF industrial park
- Immediate access to Route 130 and NJ Turnpike Exit 8A
- ± 35 miles from Newark Liberty International Airport and Port Newark-Elizabeth
- ± 50 miles from New York City and Philadelphia