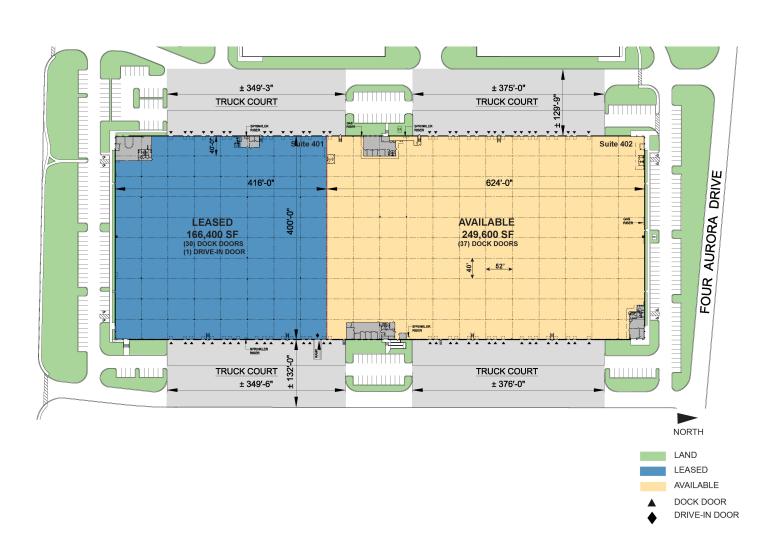

### **FACILITY**

- 416,000 SF total building size
- 249,600 SF available space
- 7,548 SF office
- 32' clear height
- 40' x 52' column spacing
- 37 dock doors
- ESFR sprinkler system